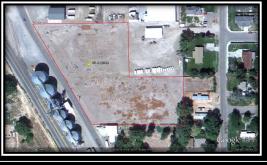

## Mtn. Home Industrial Property

This property is located along South Main Street in Mtn. Home, Idaho. With over 500 feet of access to South Main, this provides easy access to Interstate 84, US 20 and State Highways 51 and 67. Mtn. Home Air Force Base is a quick 10 mile west. The property is zoned light industrial.

The property is bordered by a grain terminal, potato processing plant, and a warehouse complex. All city services are available, including natural gas.

The parcel is 3.98 acres in size and the asking price is \$220,000.