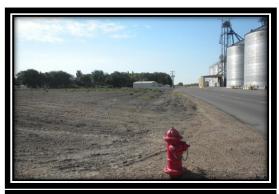

## Mtn. Home Industrial Property

This property is located along South Main Street in Mtn. Home, Idaho. With over 500 feet of access to South Main, this provides easy access to Interstate 84, US 20 and State Highways 51 and 67. Mtn. Home Air Force Base is a quick 10 mile west. The property is zoned light industrial.

The property is bordered by a grain terminal, potato processing plant, and a warehouse complex. All city services are available, including natural gas.

The parcel is 3.98 acres in size and the asking price is \$220,000.